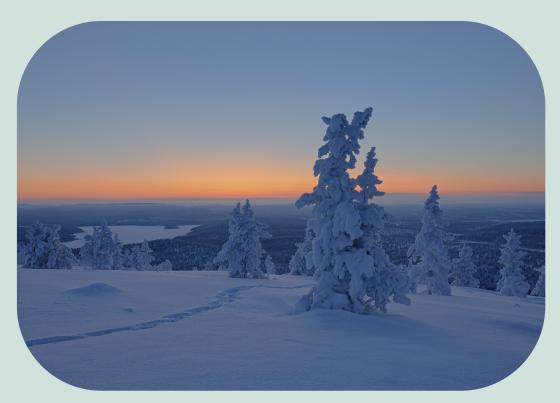

### THE MAGIC OF EIGHT SEASONS

Explore all of Lapland's eight seasons.

Polar Nights and northern lights.

Nightless night, summertime.

Autumn colors, frozen lakes, endless winter days, and different lights in all seasons.