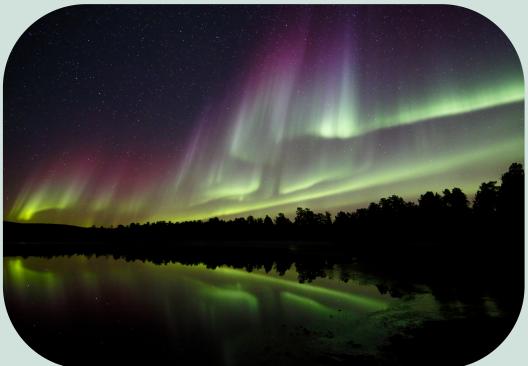

### THE MAGIC OF EIGHT SEASONS

Explore all of Lapland's eight seasons.

Polar Nights and northern lights.

Nightless night, summertime.

Autumn colors, frozen lakes, endless winter days, and different lights in all seasons.