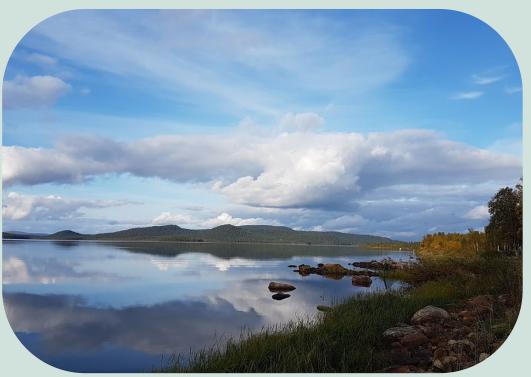

### THE MAGIC OF EIGHT SEASONS

Explore all of Lapland's eight seasons.

Polar Nights and northern lights.

Nightless night, summertime.

Autumn colors, frozen lakes, endless winter days, and different lights in all seasons.