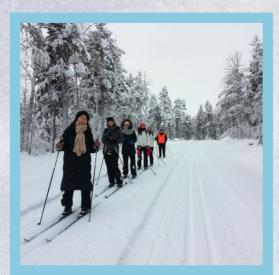

Enjoy sami culture, arctic nature, snow, northern lights and silence. Visit Siida, unique museum of the Sami culture and arctic nature.

Feed reindeer, learn arctic skills ,try cross-country skiing or snowshoeing. You can choose your favorite activities from our varied programs.

ACTIVITIES (for example, ask more)

- Sauna 20€/hour
- Snowshoeing 45€/person
- Wilderness skills 40€/person
- Cross country skiing 45€/person
- Ice fishing 30€/person
- Snow sculpting 15€/person

We have also small sledges to have fun in our own sledding hill.